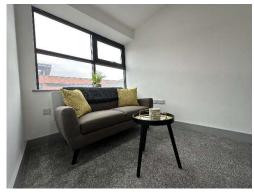

# **Living Area**

A cosy living space with carpet flooring, neutrally decorated walls, large double glazed window allowing lots of natural light and electric heater.

#### **Images**

The images provided show the general standard and finish of all the apartments. Please use the floorplan as a guide and an internal viewing is strongly recommend.