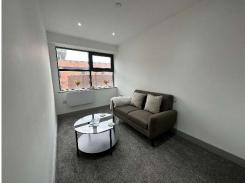

# **Living Area**

A cosy living space with carpet flooring, neutrally decorated walls, large double glazed window allowing lots of natural light and electric heater.

#### **Images**

The images provided show the general standard and finish of all the apartments. Please use the floorplan as a guide and an internal viewing is strongly recommend.