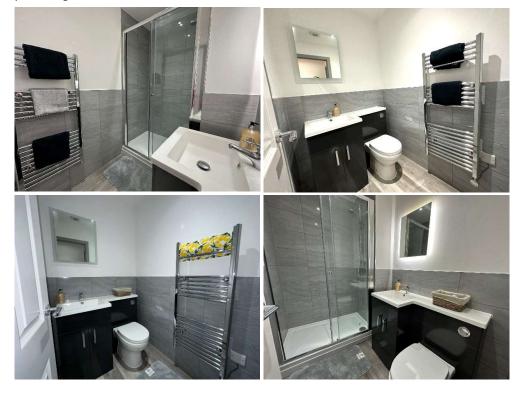

#### Bathroom

Comprising of a 3 piece suite having shower cubicle, low flush WC and wash basin set in vanity. Vinyl flooring and part tiling to walls.

#### **Images**

The images provided show the general standard and finish of all the apartments. Please use the floorplan as a guide and an internal viewing is strongly recommend.