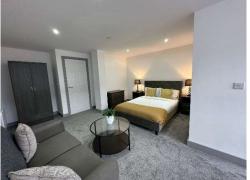

# **Living Area**

A cosy living space with carpet flooring, neutrally decorated walls, large double glazed window allowing lots of natural light and electric heater.

# Bedroom

Double bedroom with carpet flooring, neutral decoration, electric heater and large double glazed window allowing lots of natural light.

#### **Images**

The images provided show the general standard and finish of all the apartments. Please use the floorplan as a guide and an internal viewing is strongly recommend.