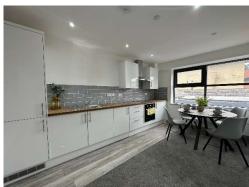

# Kitchen

Having a range of wall and base units with complementary work surfaces, integrated fridge/freezer, integrated washing machine, electric oven and hob with extractor hood above, sink and drainer with mixer tap, vinyl flooring and modern part tiling to walls.

#### **Images**

The images provided show the general standard and finish of all the apartments. Please use the floorplan as a guide and an internal viewing is strongly recommend.