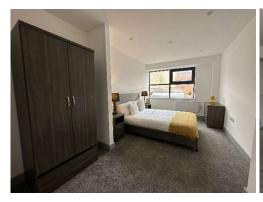

# Bedroom

Double bedroom with carpet flooring, neutral decoration, electric heater and large double glazed window allowing lots of natural light.

#### **Images**

The images provided show the general standard and finish of all the apartments. Please use the floorplan as a guide and an internal viewing is strongly recommend.