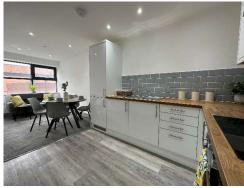

# Kitchen

Having a range of wall and base units with complementary work surfaces, integrated fridge/freezer, integrated washing machine, electric oven and hob with extractor hood above, sink and drainer with mixer tap, vinyl flooring and modern part tiling to walls.

#### **Images**

The images provided show the general standard and finish of all the apartments. Please use the floorplan as a guide and an internal viewing is strongly recommend.