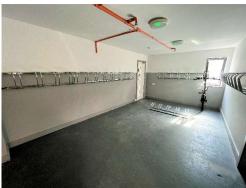

# Communal

Well maintained communal areas accessed via secure door entry coded system. With letterboxes and lift access. Also benefitting from internal bicycle storage and bin storage.

#### **Images**

The images provided show the general standard and finish of all the apartments. Please use the floorplan as a guide and an internal viewing is strongly recommend.