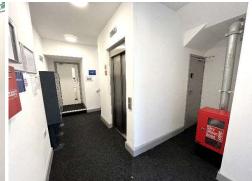

# Communal

Well maintained communal areas accessed via secure door entry coded system. With letterboxes and lift access. Also benefitting from internal bicycle storage and bin storage.

#### **Images**

The images provided show the general standard and finish of all the apartments. Please use the floorplan as a guide and an internal viewing is strongly recommend.