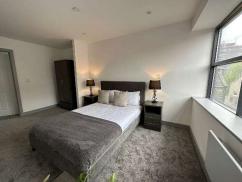

# Bedroom

Double bedroom with carpet flooring, neutral decoration, electric heater and large double glazed window allowing lots of natural light.

#### **Images**

The images provided show the general standard and finish of all the apartments. Please use the floorplan as a guide and an internal viewing is strongly recommend.