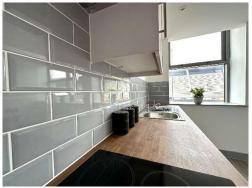

# Kitchen

Having a range of wall and base units with complementary work surfaces, integrated fridge/freezer, integrated washing machine, electric oven and hob with extractor hood above, sink and drainer with mixer tap, vinyl flooring and modern part tiling to walls.

#### **Images**

The images provided show the general standard and finish of all the apartments. Please use the floorplan as a guide and an internal viewing is strongly recommend.