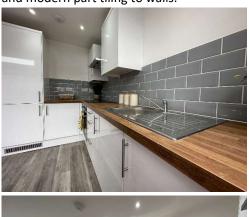

# Kitchen

Having a range of wall and base units with complementary work surfaces, integrated fridge/freezer, integrated washing machine, electric oven and hob with extractor hood above, sink and drainer with mixer tap, vinyl flooring and modern part tiling to walls.

#### **Images**

The images provided show the general standard and finish of all the apartments. Please use the floorplan as a guide and an internal viewing is strongly recommend.