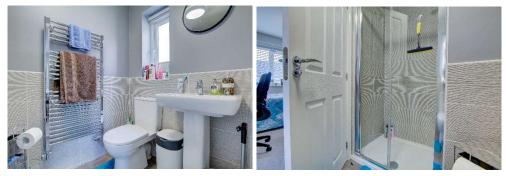

# Family Bathroom:

# Measurements: 8' 11" x 6' 7" (2.71m x 2.00m)

Welcome to the family bathroom, where functionality meets sophistication. This well-appointed space features a three-piece suite, including a low flush WC and a classic pedestal wash basin. Stay comfortable and cosy with the inclusion of a chrome towel heater. Natural light softly filters through the frosted double-glazed window, providing privacy while illuminating the room.

# Measurements: 7' 10" x 4' 4" (2.39m x 1.31m)

Indulge within the modern ensuite, boasting a shower unit, low flush WC, pedestal wash basin, contemporary tiling and vinyl flooring. A frosted double-glazed window and chrome towel heater add a touch of sophistication.