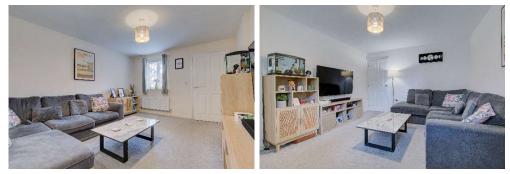

# Living Room:

# Measurements: 14' 3" x 10' 10" (4.35m x 3.31m)

The heart of relaxation awaits in the living room, adorned with carpet flooring, a double-glazed window offering views of the front and a warming radiator, inviting you to unwind in comfort.