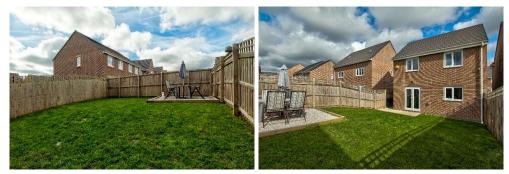

# Outside:

The front drive accommodates two vehicles, while side access leads to the spacious rear garden, complete with a lawn, fenced boundaries, and a charming seating area.

Additional conveniences include an EV car charger, electric socket and water tap.