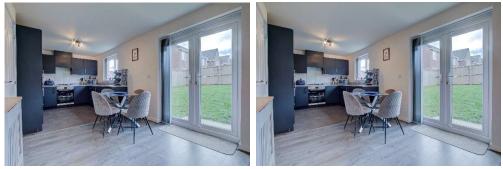

#### Kitchen

# Measurements: 20' 3" x 9' 3" (6.17m x 2.82m)

The culinary enthusiast will delight in the modern kitchen/dining area, boasting a range of contemporary wall and base units, complemented by stylish work surfaces and upstands. Equipped with a gas hob and cooker hood, integrated appliances to include fridge freezer, dishwasher and washing machine, 1.5 sink and drainer with mixer tap and patio doors leading to the enclosed rear garden, this space effortlessly merges functionality with aesthetics.