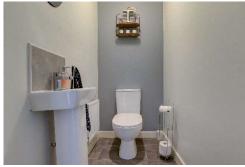

# **Downstairs WC:**

# Measurements: 4' 11" x 3' 5" (1.51m x 1.04m)

Elegance meets functionality in the downstairs WC, featuring tire-effect flooring, a low flush WC, a sleek pedestal washbasin complemented by tile splashback, and a cosy radiator.