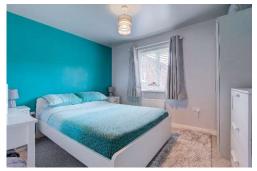

# **Bedroom One:**

# Measurements: 11' 0" x 10' 8" (3.35m x 3.26m)

Step into the comfort of this spacious double bedroom, featuring carpet flooring. Natural light floods the room through the double-glazed window offering views of the front.