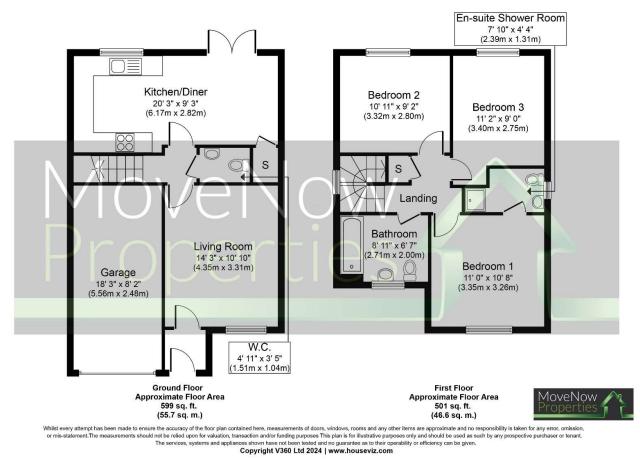

# **Floor plans**

These floor plans are intended as a rough guide only and are not to be intended as an exact representation and should not be scaled. We cannot confirm the accuracy of the measurements or details of these floor plans.

# Measurements: 14' 3" x 10' 10" (4.35m x 3.31m)

The heart of relaxation awaits in the living room, adorned with carpet flooring, a double-glazed window offering views of the front and a warming radiator, inviting you to unwind in comfort.

# Measurements: 4' 11" x 3' 5" (1.51m x 1.04m)

Elegance meets functionality in the downstairs WC, featuring tire-effect flooring, a low flush WC, a sleek pedestal washbasin complemented by tile splashback, and a cosy radiator.

# Measurements: 20' 3" x 9' 3" (6.17m x 2.82m)

The culinary enthusiast will delight in the modern kitchen/dining area, boasting a range of contemporary wall and base units, complemented by stylish work surfaces and upstands. Equipped with a gas hob and cooker hood, integrated appliances to include fridge freezer, dishwasher and washing machine, 1.5 sink and drainer with mixer tap and patio doors leading to the enclosed rear garden, this space effortlessly merges functionality with aesthetics.

# Measurements: 11' 0" x 10' 8" (3.35m x 3.26m)

Step into the comfort of this spacious double bedroom, featuring carpet flooring. Natural light floods the room through the double-glazed window offering views of the front.

# Measurements: 7' 10" x 4' 4" (2.39m x 1.31m)

Indulge within the modern ensuite, boasting a shower unit, low flush WC, pedestal wash basin, contemporary tiling and vinyl flooring. A frosted double-glazed window and chrome towel heater add a touch of sophistication.

# Measurements: 10' 11" x 9' 2" (3.32m x 2.80m)

Another double bedroom, complete with carpet flooring. Enjoy peaceful views of the rear garden through the double-glazed window.

# **Bedroom Three:**

Measurements: 11' 2" x 9' 0" (3.40m x 2.75m)

Adorned with carpet flooring. Natural light fills the room through the double-glazed window, offering views of the rear surroundings.

# Measurements: 8' 11" x 6' 7" (2.71m x 2.00m)

Welcome to the family bathroom, where functionality meets sophistication. This well-appointed space features a three-piece suite, including a low flush WC and a classic pedestal wash basin. Stay comfortable and cosy with the inclusion of a chrome towel heater. Natural light softly filters through the frosted double-glazed window, providing privacy while illuminating the room.

# Measurements: 18' 3" x 8' 2" (5.56m x 2.48m)

A versatile space designed to meet your practical needs with a touch of convenience and functionality. Featuring a manual door for easy access, this garage offers secure storage for your vehicles and belongings. Equipped with power and lighting, it provides the perfect workshop or storage area for your tools and equipment.