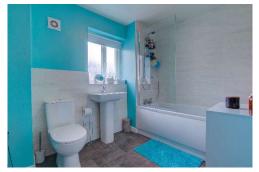

# Family Bathroom:

# Measurements: 8' 11" x 6' 7" (2.71m x 2.00m)

Welcome to the family bathroom, where functionality meets sophistication. This well-appointed space features a three-piece suite, including a low flush WC and a classic pedestal wash basin. Stay comfortable and cosy with the inclusion of a chrome towel heater. Natural light softly filters through the frosted double-glazed window, providing privacy while illuminating the room.