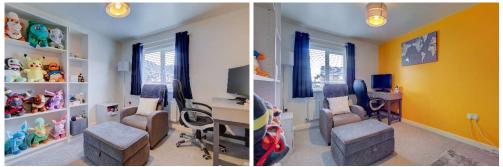

# **Bedroom Three:**

Measurements: 11' 2" x 9' 0" (3.40m x 2.75m)

Adorned with carpet flooring. Natural light fills the room through the double-glazed window, offering views of the rear surroundings.