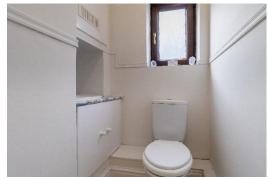

## WC:

This separate room includes a low flush WC, wash basin with storage cupboard, and a frosted window overlooking the rear, providing additional convenience for residents.