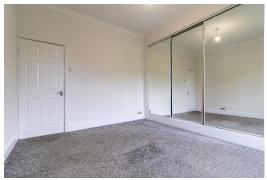

## Bedroom 1:

# Measurements: 13' 0" x 12' 7" (3.96m x 3.84m)

This spacious double bedroom features carpet flooring, fitted wardrobes with mirrored sliding doors, a radiator, and a double glazed window overlooking the front.