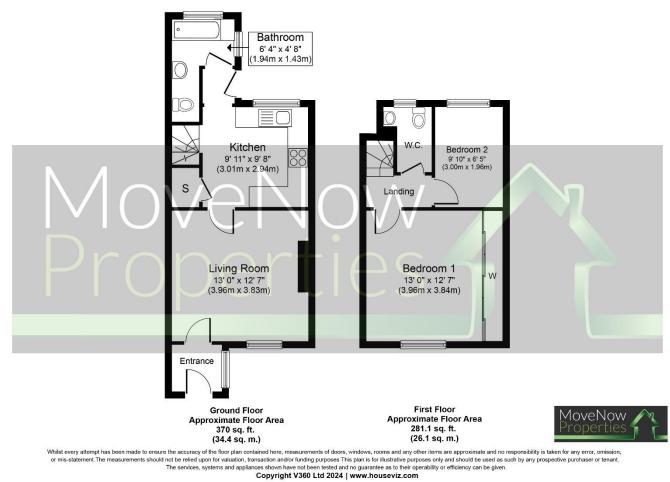

#### **Floor plans**

These floor plans are intended as a rough guide only and are not to be intended as an exact representation and should not be scaled. We cannot confirm the accuracy of the measurements or details of these floor plans.

#### Measurements: 13' 0" x 12' 7" (3.96m x 3.83m)

This inviting space boasts carpet flooring, a double glazed window providing natural light, and a door leading to the kitchen.

#### Measurements: 9' 11" x 9' 8" (3.01m x 2.94m)

The kitchen features a range of wall and base units, modern tiled splash back, space for appliances, sink and drainer with mixer tap, integrated electric oven with a gas hob, and a double glazed window overlooking the rear.

## Measurements: 6' 4" x 4' 8" (2.94m x 1.43m)

Located on the ground floor, the bathroom offers convenience with a white three-piece suite including a bath with overhead shower, pedestal wash basin, and low flush WC. It also includes a radiator and a frosted window.

# Measurements: 13' 0" x 12' 7" (3.96m x 3.84m)

This spacious double bedroom features carpet flooring, fitted wardrobes with mirrored sliding doors, a radiator, and a double glazed window overlooking the front.

## Measurements: 9' 10" x 6' 5" (3.00m x 1.96m)

Smaller than the first bedroom, Bedroom 2 still provides comfortable living space with carpet flooring, a radiator, and a double glazed window overlooking the rear.

## WC:

This separate room includes a low flush WC, wash basin with storage cupboard, and a frosted window overlooking the rear, providing additional convenience for residents.