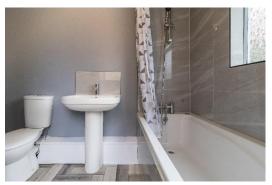

#### Bathroom:

## Measurements: 6' 4" x 4' 8" (2.94m x 1.43m)

Located on the ground floor, the bathroom offers convenience with a white three-piece suite including a bath with overhead shower, pedestal wash basin, and low flush WC. It also includes a radiator and a frosted window.