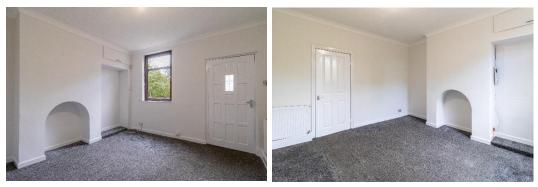

### Porch:

The external door is set to be replaced with one leading to the porch, offering a transition space from the outside to the living room.

#### Living Room:

#### Measurements: 13' 0" x 12' 7" (3.96m x 3.83m)

This inviting space boasts carpet flooring, a double glazed window providing natural light, and a door leading to the kitchen.