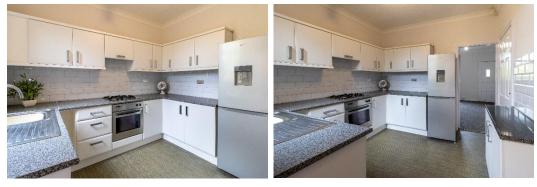

#### Kitchen:

#### Measurements: 9' 11" x 9' 8" (3.01m x 2.94m)

The kitchen features a range of wall and base units, modern tiled splash back, space for appliances, sink and drainer with mixer tap, integrated electric oven with a gas hob, and a double glazed window overlooking the rear.