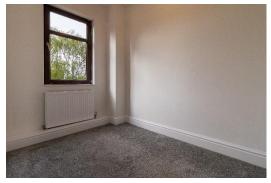

#### Bedroom 2:

## Measurements: 9' 10" x 6' 5" (3.00m x 1.96m)

Smaller than the first bedroom, Bedroom 2 still provides comfortable living space with carpet flooring, a radiator, and a double glazed window overlooking the rear.