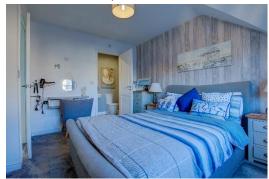

#### Bedroom 1:

# Measurements: 9' 10" x 12' 2" (3.0m x 3.70m)

Escape to tranquillity in this master bedroom, featuring plush carpet flooring, a large double-glazed window offering views of the front, and a radiator for added comfort.