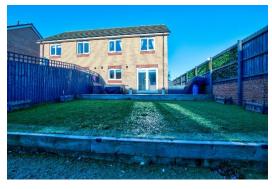

# Outside:

The property's exterior impresses with a front drive offering off-road parking, leading to a garage with power, lighting, and an up-and-over door.

The rear delights with an enclosed garden featuring fence boundaries, an Indian stone patio, and low-maintenance artificial grass—a private haven for outdoor enjoyment.