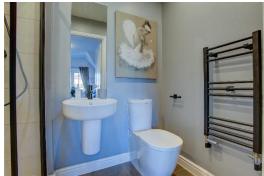

## **Downstairs WC:**

A practical addition, the downstairs WC features tiled flooring, a wall-hung wash basin with tiled splashback, a low flush WC, and a radiator. The frosted double-glazed window overlooking the side ensures privacy and natural light.

# **Family Bathroom:**

Immerse yourself in the modern ambiance of the family bathroom, showcasing tiled flooring, partially tiled walls, and a suite comprising a bath with overhead mains shower and glass shower screen, a low flush WC, a wash basin, and a feature frosted window.