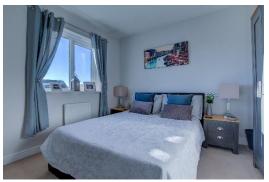

# Bedroom 2:

# Measurements: 9' 10" x 10' 2" (3.00m x 3.10m)

Comfort reigns in bedroom 2, adorned with carpet flooring, a radiator, and a double-glazed window overlooking the rear.