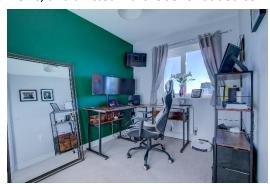

#### **Bedroom 3**

# Measurements 3: 7' 7" x 10' 6" (2.30m x 3.20m)

Practicality meets style in bedroom three, featuring carpet flooring, a radiator, a double-glazed window with rear views, and a fitted wardrobe for added convenience.