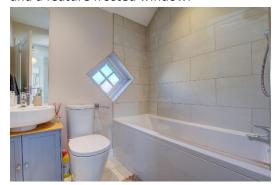

# **Family Bathroom:**

Immerse yourself in the modern ambiance of the family bathroom, showcasing tiled flooring, partially tiled walls, and a suite comprising a bath with overhead mains shower and glass shower screen, a low flush WC, a wash basin, and a feature frosted window.