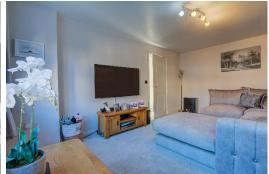

#### Bedroom 1:

# Measurements: 9' 10" x 12' 2" (3.0m x 3.70m)

Escape to tranquillity in this master bedroom, featuring plush carpet flooring, a large double-glazed window offering views of the front, and a radiator for added comfort.