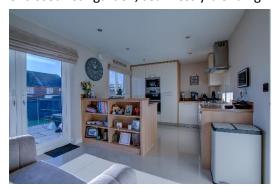

# Kitchen/Dining Room:

# Measurements: 17' 9" x 10' 10" (5.40m x 3.30m)

The heart of the home, the kitchen/dining room, boasts tiled flooring and well-appointed wall and base units. Integrated appliances, including a fridge freezer, dishwasher, double oven, and gas hob with a stylish cooker hood, make culinary endeavours a joy. Recessed spotlights add a touch of modern elegance, while patio doors open to the enclosed rear garden, seamlessly blending indoor and outdoor living.