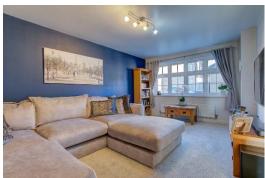

# **Living Room:**

# Measurements:10' 10" x 16' 5" (3.30m x 5.00m)

A haven of comfort awaits in the spacious living room adorned with plush carpet flooring. The room is bathed in natural light from the large double-glazed window, offering a picturesque view of the front. The inclusion of a radiator ensures warmth, making this space perfect for relaxation and gatherings.