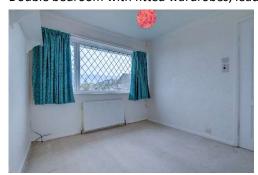

**Stairs & Landing** 

Doors leading to separate rooms, leaded double glazed window to side aspect and loft hatch.

Bedroom 1
Measurements:

Double bedroom with fitted wardrobes, leaded double glazed window to front and radiator.