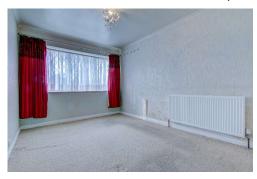

#### Bedroom 2

#### Measurements:

Double bedroom with fitted wardrobes, leaded double glazed window to rear elevation and radiator.

Bedroom 3

Measurements:

Single bedroom with radiator, leaded double glazed window to front and store cupboard housing Vaillant combi boiler set over bulkhead.