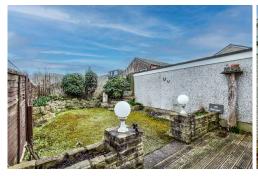

# Outside

To the front of the property is a small buffer garden with lawn, planters and established bushes/shrubs. Driveway leading to side of property to rear garage and garden.

An enclosed rear garden with astro turf, wall built flower beds and cosy snug area located behind garage.