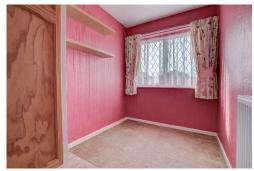

**Stairs & Landing** 

Doors leading to separate rooms, leaded double glazed window to side aspect and loft hatch.

Bedroom 1
Measurements:

Double bedroom with fitted wardrobes, leaded double glazed window to front and radiator.

#### Bedroom 2

#### Measurements:

Double bedroom with fitted wardrobes, leaded double glazed window to rear elevation and radiator.

Bedroom 3

Measurements:

Single bedroom with radiator, leaded double glazed window to front and store cupboard housing Vaillant combi boiler set over bulkhead.