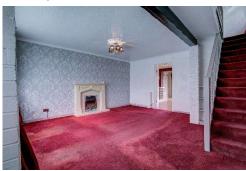

# Lounge

# Measurements:

Upvc door leads to the lounge with stairs to first floor landing, electric fire and surround, leaded double glazed window, radiator and feature wooden beam to ceiling.