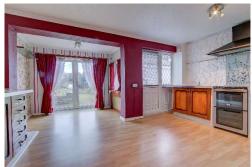

# Dining Kitchen Measurements:

Comprising of a range of wall and base units, ample space for dining table, stainless steel sink and drainer, uPVC door and French doors to rear, understairs store cupboard, leaded double glazed windows, radiator, laminate flooring and characterful feature brick wall.