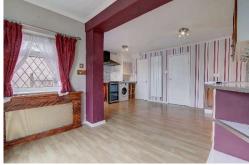

# Lounge

# Measurements:

Upvc door leads to the lounge with stairs to first floor landing, electric fire and surround, leaded double glazed window, radiator and feature wooden beam to ceiling.

# Dining Kitchen Measurements:

Comprising of a range of wall and base units, ample space for dining table, stainless steel sink and drainer, uPVC door and French doors to rear, understairs store cupboard, leaded double glazed windows, radiator, laminate flooring and characterful feature brick wall.