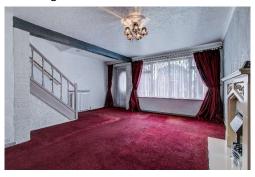

# Lounge

# Measurements:

Upvc door leads to the lounge with stairs to first floor landing, electric fire and surround, leaded double glazed window, radiator and feature wooden beam to ceiling.