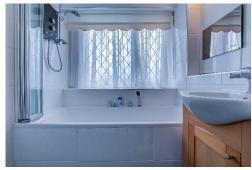

#### **Bathroom**

Comprising of a 3 piece suite in white having bath with overhead electric shower and glass shower screen, wash basin set in vanity, low flush WC, tiled flooring and walls, frosted double glazed window, chrome towel radiator and fitted mirror and bathroom attachments.