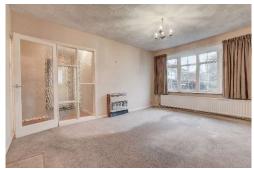

# **Living Room**

# Measurements 15' 4" x 11' 5" (4.67m x 3.47m)

Step into the living room, a haven of comfort and style. The plush carpet flooring underfoot invites you to sink into relaxation as you enter. Natural light floods the room through the double glazed bay window, creating a bright and airy atmosphere that seamlessly blends the indoor and outdoor spaces.