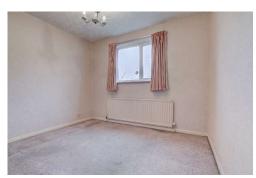

Bedroom 2 Measurements 8' 6" x 10' 5" (2.58m x 3.17m)

Experience the benefits of this thoughtfully appointed space, where the combination of carpet flooring, a radiator, and a rear-facing double glazed window transforms your bedroom into a retreat that seamlessly blends style with functionality