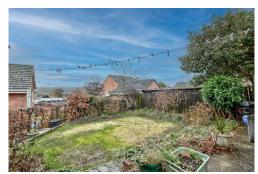

# Outside

The front of the property welcomes you with a private gated drive, providing convenient off-road parking. This is complemented by a well-maintained lawn, adding a touch of greenery and charm to the entrance. As you explore the rear, a garage equipped with power and lighting stands ready to accommodate your needs. Adjacent to it, a washhouse and useful storage space offer additional practicality and functionality. The fenced boundaries ensure privacy, while well-established shrubs contribute to the overall aesthetics of the property.

With access on both sides, the property's layout is designed for ease and convenience. These external features harmonize to enhance the overall appeal of this three-bedroom detached bungalow. It's a home that combines elegance with functionality, creating a unique and inviting living space.