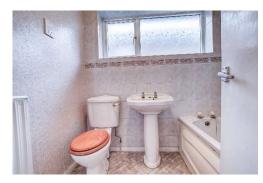

# Bathroom

# Measurements 6' 8" x 5' 3" (2.02m x 1.59m)

Indulge in the comforts of the bathroom, where thoughtful design meets functionality to create a space of relaxation and rejuvenation. The centrepiece is a luxurious bath with an overhead shower, offering a perfect retreat after a long day. Whether you prefer a leisurely soak or a refreshing shower, this bathroom caters to your every preference.