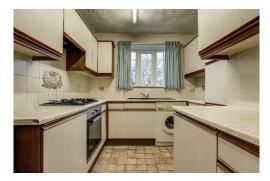

# Kitchen

# Measurements 8' 9" x 8' 8 (2.66m x 2.65m)

The kitchen features plumbing for a washing machine, ensuring that domestic tasks are effortlessly integrated into your lifestyle. The integrated electric oven with a gas hob caters to both the avid chef and those seeking efficiency in their cooking routine.

As you prepare your meals, the double glazed bay window overlooking the front bathes the kitchen in natural light, creating an atmosphere of warmth and charm.