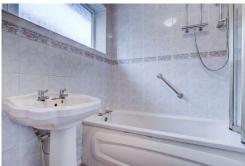

# Bathroom

# Measurements 6' 8" x 5' 3" (2.02m x 1.59m)

Indulge in the comforts of the bathroom, where thoughtful design meets functionality to create a space of relaxation and rejuvenation. The centrepiece is a luxurious bath with an overhead shower, offering a perfect retreat after a long day. Whether you prefer a leisurely soak or a refreshing shower, this bathroom caters to your every preference.