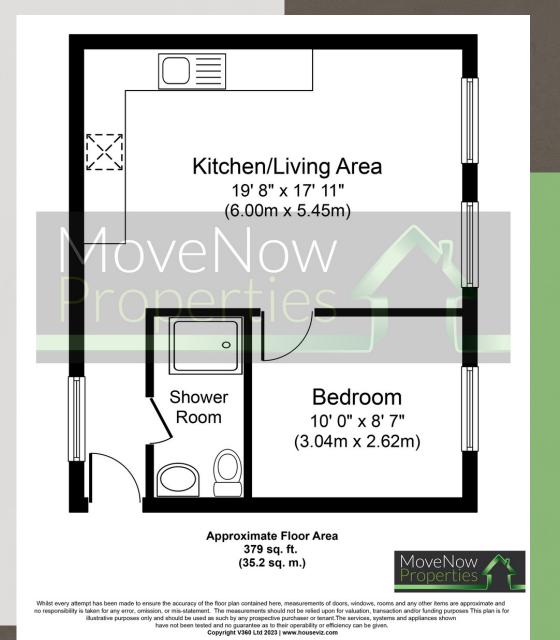

Open Plan Kitchen / Living Area Measurements: 19' 8" x 17' 11" (6.00m x 5.45m)

#### Bedroom

Measurements: 10' 0" x 8' 7" (3.04m x 2.62m)

A double bedroom with laminate flooring, hardwood double glazed window to front elevation, ceiling light and wall mounted electric heater.

#### **Shower Room**

Comprising of tiled walls and floor, low flush WC, pedestal wash basin, shower cubicle, electric heater, ceiling light and shaver point.

## Floor plans

These floor plans are intended as a rough guide only and are not to be intended as an exact representation and should not be scaled. We cannot confirm the accuracy of the measurements or details of these floor plans.