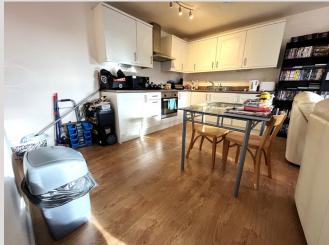

Open Plan Kitchen / Living Area Measurements: 19' 8" x 17' 11" (6.00m x 5.45m)

# **Living Area**

Having hardwood double glazed windows to front elevation, laminate flooring, ceiling light and electric wall mounted heater.

## Kitchen

Boasting a range of wall and base units with complementary work surfaces, electric oven and hob with extractor hood above, integrated fridge freezer, integrated washing machine and stainless steel sink with mixer tap.