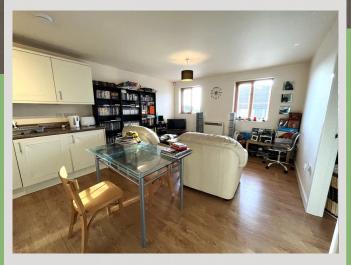

Open Plan Kitchen / Living Area Measurements: 19' 8" x 17' 11" (6.00m x 5.45m)

# **Living Area**

Having hardwood double glazed windows to front elevation, laminate flooring, ceiling light and electric wall mounted heater.

## Kitchen

Boasting a range of wall and base units with complementary work surfaces, electric oven and hob with extractor hood above, integrated fridge freezer, integrated washing machine and stainless steel sink with mixer tap.