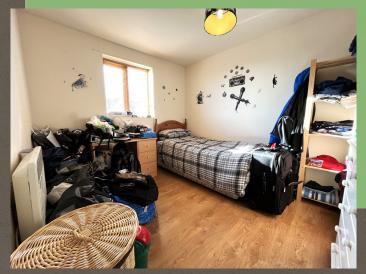

#### Bedroom

Measurements: 10' 0" x 8' 7" (3.04m x 2.62m)

A double bedroom with laminate flooring, hardwood double glazed window to front elevation, ceiling light and wall mounted electric heater.