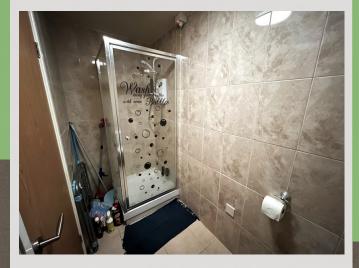

#### **Shower Room**

Comprising of tiled walls and floor, low flush WC, pedestal wash basin, shower cubicle, electric heater, ceiling light and shaver point.