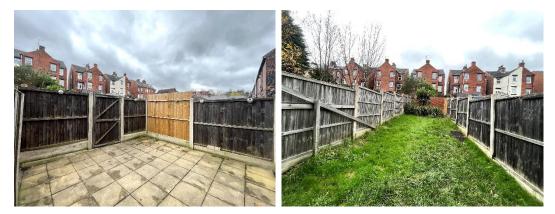

#### **Outside**

The property boasts permitted on-street parking at the front. At the rear, an enclosed patio with fenced boundaries and a gate beckons, leading to a further garden featuring a lawn and secure fencing—an idyllic space to unwind and embrace the outdoors.