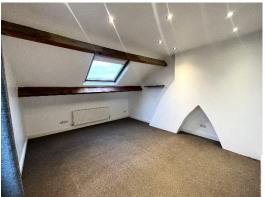

#### **Master Bedroom**

# Measurements: 14' 5" x 12' 4" (4.39m x 3.76m)

Ascend further to the stunning master bedroom adorned with exposed wooden beams and exquisite detailing. Double glazed windows overlooking the side and a large Velux window bathe the room in natural light. Enjoy comfort with a radiator and the allure of recessed spotlights.