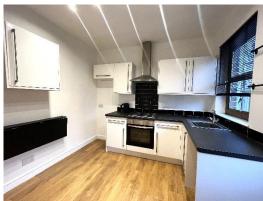

#### **Kitchen**

## Measurements: 10' 2" x 9' 5" (3.09m x 2.88m)

Indulge in culinary adventures in this tastefully designed kitchen, featuring a range of chic wall and base units paired with sleek work surfaces. The stainless steel sink and drainer, alongside the four gas hob with a stylish cooker hood above. An integrated electric oven awaits your gourmet creations. Recessed spotlights grace the room, illuminating every culinary endeavour. With space for a full-standing fridge freezer and plumbing for a washing machine, this space epitomizes convenience. With an inviting view through the double glazed window overlooking the rear. UPVC external door and access to the cellar add a touch of functional charm.