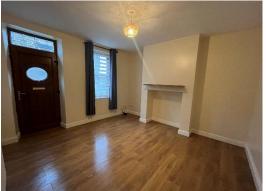

## **Living Room**

## Measurements: 12' 10" x 12' 9" (3.90m x 3.88m)

As you enter through the inviting UPVC entrance, a warm embrace of laminate flooring unfolds, guiding you to the focal point—a delightful space adorned with a cosy radiator and a picturesque double glazed window overlooking the front.