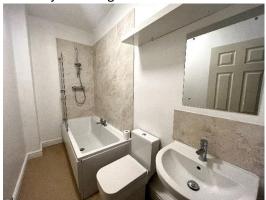

# **Family Bathroom**

# Measurements: 9' 7" x 4' 5" (2.92m x 1.35m)

Experience relaxation in the modern three-piece suite, featuring a white pedestal hand wash basin, a low flush WC, and a rejuvenating bath with an overhead shower. Partially tiled walls and a sleek chrome towel heater.