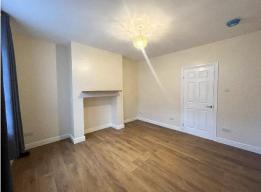

#### **Bedroom Two**

#### Measurements: 12' 11" x 8' 0" (3.93m x 2.43m)

This double bedroom provides a haven of comfort with carpet flooring, radiator, and an enchanting double glazed window that frames the front view. Recessed spotlights add a touch of elegance to this tranquil space.

**Bedroom Three** 

# Measurements: 9' 10" x 6' 3" (2.99m x 1.91m)

Retreat into this cosy space featuring carpet flooring, a comforting radiator, and a double glazed window overlooking the rear surroundings.