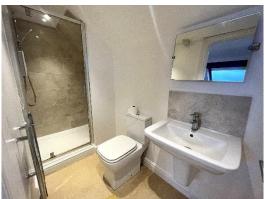

#### **Ensuite**

# Measurements: 9' 1" x 3' 11" (2.78m x 1.19m)

Revel in the indulgence of the ensuite, boasting enclosed shower units with beautifully tiled walls, a low flush WC, a wall-hung washbasin with tiled splashback, a chic chrome towel heater, and recessed spotlights adding a touch of sophistication.