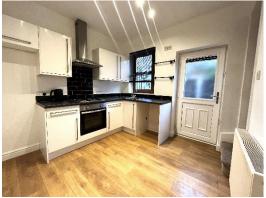

#### **Kitchen**

## Measurements: 10' 2" x 9' 5" (3.09m x 2.88m)

Indulge in culinary adventures in this tastefully designed kitchen, featuring a range of chic wall and base units paired with sleek work surfaces. The stainless steel sink and drainer, alongside the four gas hob with a stylish cooker hood above. An integrated electric oven awaits your gourmet creations. Recessed spotlights grace the room, illuminating every culinary endeavour. With space for a full-standing fridge freezer and plumbing for a washing machine, this space epitomizes convenience. With an inviting view through the double glazed window overlooking the rear. UPVC external door and access to the cellar add a touch of functional charm.