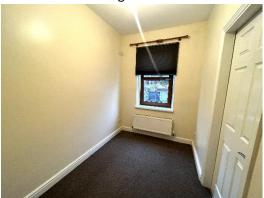

**Bedroom Three** 

# Measurements: 9' 10" x 6' 3" (2.99m x 1.91m)

Retreat into this cosy space featuring carpet flooring, a comforting radiator, and a double glazed window overlooking the rear surroundings.