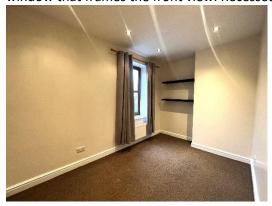

#### **Bedroom Two**

#### Measurements: 12' 11" x 8' 0" (3.93m x 2.43m)

This double bedroom provides a haven of comfort with carpet flooring, radiator, and an enchanting double glazed window that frames the front view. Recessed spotlights add a touch of elegance to this tranquil space.