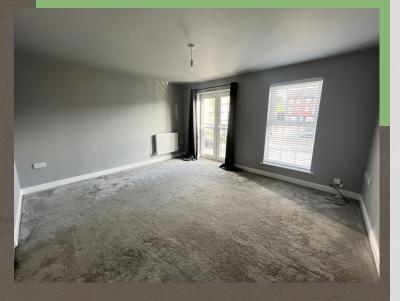

#### Living Room

Measuring 4.29m x 3.89m, this spacious living area boasts carpeted flooring, two radiators, a double-glazed window overlooking the front, and patio doors opening to a Juliet balcony.