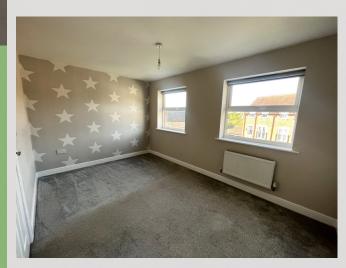

#### **Bedroom 1**

Measuring 4.34m x 3.65m, this double bedroom offers carpeted flooring, two radiators, and two double-glazed windows overlooking the front.

#### **Bedroom 2**

Measuring 4.29m x 2.79m, this double bedroom is adorned with carpeted flooring, feature wall panelling, two radiators, two double-glazed windows overlooking the rear, and a useful storage cupboard.

#### **Bedroom 3**

Measuring 4.32m x 2.72m, this double bedroom comes with carpeted flooring, a radiator, and two double-glazed windows overlooking the front.