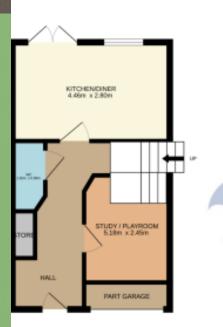

#### Entrance

A welcoming entrance hall with wood-effect laminate flooring, radiator, and convenient storage. This space leads to the office/playroom, downstairs WC, and the inviting kitchen-diner.

# **Office/Playroom**

Measuring 5.18m x 2.45m, this garage conversion offers an additional reception room featuring wood-effect laminate flooring and ample power and lighting.

#### **Downstairs WC**

Measuring 1.92m x 0.90m, this useful cloakroom includes a low flush WC, a pedestal washbasin with tasteful tile splashback, and a radiator.

## **Kitchen/Diner**

Measuring 4.46m x 2.80m, this newly fitted kitchen is equipped with modern wall and base units complemented by stylish black accessories. You'll find an integrated electric oven, 4-ring gas hob, cooker hood, stainless steel sink, and ample space for a tall fridge freezer. It also includes plumbing for a washing machine, recessed spotlights, and access to the enclosed rear garden.