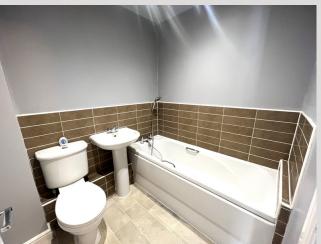

#### **Family Bathroom**

Measuring 1.96m x 1.68m, the family bathroom comprises a pristine white three-piece suite, with a low flush WC, pedestal washbasin, and a bath with a shower attachment. You'll also find elegant part tiling, recessed spotlights, a radiator, and tiledeffect vinyl flooring.

#### **En-suite**

Measuring 1.76m x 1.46m, the en-suite features a low flush WC, pedestal washbasin, a shower unit, and tasteful part tiling on the walls. Recessed spotlights and tiled-effect vinyl flooring complete the picture.