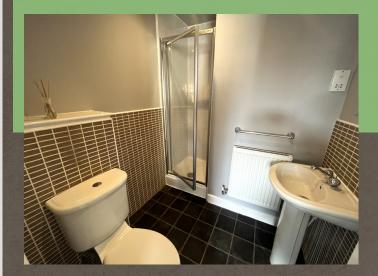

#### **Downstairs WC**

Measuring 1.92m x 0.90m, this useful cloakroom includes a low flush WC, a pedestal washbasin with tasteful tile splashback, and a radiator.

#### **Family Bathroom**

Measuring 1.96m x 1.68m, the family bathroom comprises a pristine white three-piece suite, with a low flush WC, pedestal washbasin, and a bath with a shower attachment. You'll also find elegant part tiling, recessed spotlights, a radiator, and tiledeffect vinyl flooring.

#### **En-suite**

Measuring 1.76m x 1.46m, the en-suite features a low flush WC, pedestal washbasin, a shower unit, and tasteful part tiling on the walls. Recessed spotlights and tiled-effect vinyl flooring complete the picture.