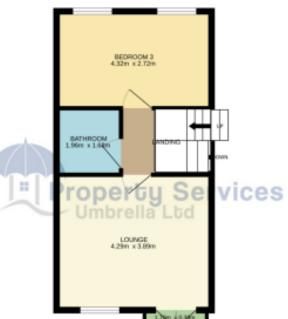

## **First Floor**

Ascend to the first floor via the carpeted stairs and landing, leading to the living room and a bedroom.

#### Living Room

Measuring 4.29m x 3.89m, this spacious living area boasts carpeted flooring, two radiators, a double-glazed window overlooking the front, and patio doors opening to a Juliet balcony.

#### **Family Bathroom**

Measuring 1.96m x 1.68m, the family bathroom comprises a pristine white three-piece suite, with a low flush WC, pedestal washbasin, and a bath with a shower attachment. You'll also find elegant part tiling, recessed spotlights, a radiator, and tiledeffect vinyl flooring.

#### **Bedroom 3**

Measuring 4.32m x 2.72m, this double bedroom comes with carpeted flooring, a radiator, and two double-glazed windows overlooking the front.