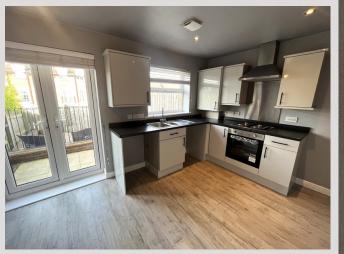

## **Kitchen/Diner**

Measuring 4.46m x 2.80m, this newly fitted kitchen is equipped with modern wall and base units complemented by stylish black accessories. You'll find an integrated electric oven, 4-ring gas hob, cooker hood, stainless steel sink, and ample space for a tall fridge freezer. It also includes plumbing for a washing machine, recessed spotlights, and access to the enclosed rear garden.