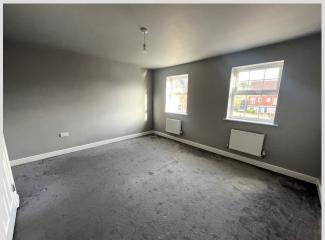

#### Living Room

Measuring 4.29m x 3.89m, this spacious living area boasts carpeted flooring, two radiators, a double-glazed window overlooking the front, and patio doors opening to a Juliet balcony.

#### **Bedroom 1**

Measuring 4.34m x 3.65m, this double bedroom offers carpeted flooring, two radiators, and two double-glazed windows overlooking the front.

#### **Bedroom 2**

Measuring 4.29m x 2.79m, this double bedroom is adorned with carpeted flooring, feature wall panelling, two radiators, two double-glazed windows overlooking the rear, and a useful storage cupboard.

#### **Bedroom 3**

Measuring 4.32m x 2.72m, this double bedroom comes with carpeted flooring, a radiator, and two double-glazed windows overlooking the front.