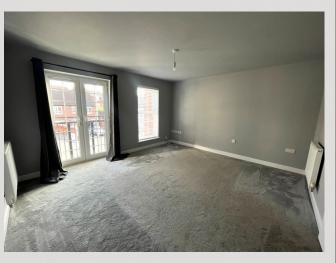

#### **Bedroom 1**

Measuring 4.34m x 3.65m, this double bedroom offers carpeted flooring, two radiators, and two double-glazed windows overlooking the front.

#### **Bedroom 2**

Measuring 4.29m x 2.79m, this double bedroom is adorned with carpeted flooring, feature wall panelling, two radiators, two double-glazed windows overlooking the rear, and a useful storage cupboard.

#### **Bedroom 3**

Measuring 4.32m x 2.72m, this double bedroom comes with carpeted flooring, a radiator, and two double-glazed windows overlooking the front.