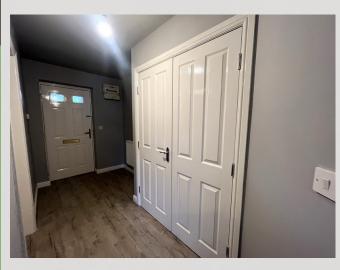

#### Entrance

A welcoming entrance hall with wood-effect laminate flooring, radiator, and convenient storage. This space leads to the office/playroom, downstairs WC, and the inviting kitchen-diner.