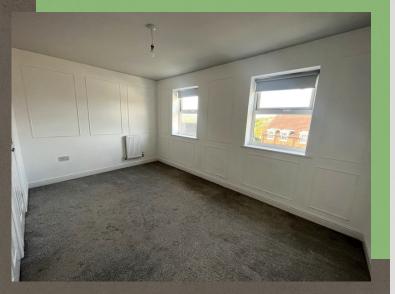

#### **Bedroom 1**

Measuring 4.34m x 3.65m, this double bedroom offers carpeted flooring, two radiators, and two double-glazed windows overlooking the front.

#### **Bedroom 2**

Measuring 4.29m x 2.79m, this double bedroom is adorned with carpeted flooring, feature wall panelling, two radiators, two double-glazed windows overlooking the rear, and a useful storage cupboard.

#### **Bedroom 3**

Measuring 4.32m x 2.72m, this double bedroom comes with carpeted flooring, a radiator, and two double-glazed windows overlooking the front.