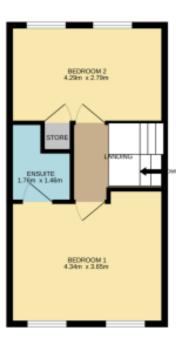

#### **Second Floor**

Ascend to the second floor via the carpeted stairs and landing, leading to two more bedrooms.

#### **Bedroom 1**

Measuring 4.34m x 3.65m, this double bedroom offers carpeted flooring, two radiators, and two double-glazed windows overlooking the front.

#### **En-suite**

Measuring 1.76m x 1.46m, the en-suite features a low flush WC, pedestal washbasin, a shower unit, and tasteful part tiling on the walls. Recessed spotlights and tiled-effect vinyl flooring complete the picture.

#### **Bedroom 2**

Measuring 4.29m x 2.79m, this double bedroom is adorned with carpeted flooring, feature wall panelling, two radiators, two double-glazed windows overlooking the rear, and a useful storage cupboard.