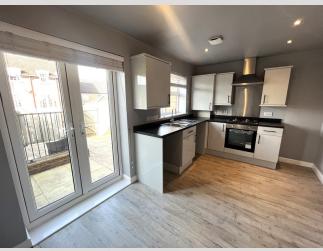

## **Kitchen/Diner**

Measuring 4.46m x 2.80m, this newly fitted kitchen is equipped with modern wall and base units complemented by stylish black accessories. You'll find an integrated electric oven, 4-ring gas hob, cooker hood, stainless steel sink, and ample space for a tall fridge freezer. It also includes plumbing for a washing machine, recessed spotlights, and access to the enclosed rear garden.