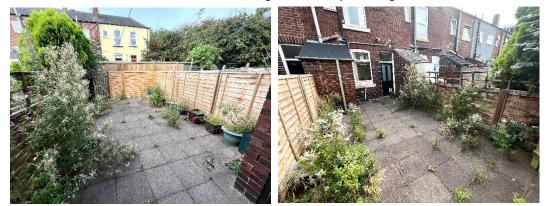

#### Outside

To the front of the property is on street parking

To the rear is a low maintenance enclosed garden with patio flags and fenced boundaries.