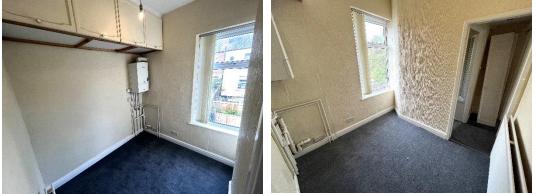

# Kitchen

# Measurements: 12' 0" x 8' 0" (3.65m x 2.43m)

Offering a range of wall and base units with complementary work surfaces, stainless steel sink and drainer with mixer tap, integrated over with 4 ring gas hob, space for fridge and freezer, UPVC door opening to enclosed rear garden, door to cellar and double glazed window overlooking the rear.