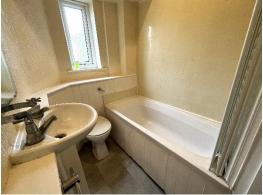

#### Bathroom

# Measurements: 5' 4" x 5' 0" (1.63m x 1.52m)

Comprising of low flush wc, pedestal wash basin, bath with overhead shower and fold out glass shower screen, part tiling to walls and frosted double glazed window overlooking the rear.