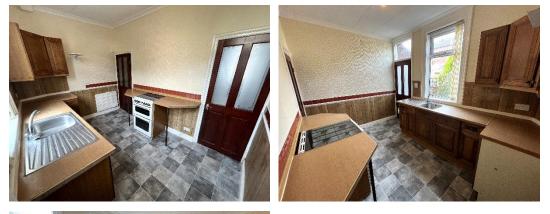

# Kitchen

# Measurements: 12' 0" x 8' 0" (3.65m x 2.43m)

Offering a range of wall and base units with complementary work surfaces, stainless steel sink and drainer with mixer tap, integrated over with 4 ring gas hob, space for fridge and freezer, UPVC door opening to enclosed rear garden, door to cellar and double glazed window overlooking the rear.