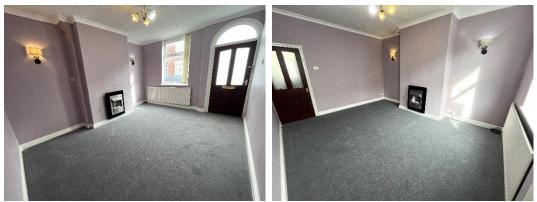

# Living Room

# Measurements: 14' 4" x 12' 0" (4.38m x 3.65m)

A spacious living room with carpet flooring, fire place, radiator, UPVC entrance door and double glazed window overlooking the front.