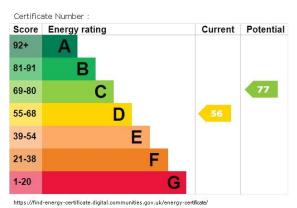

oms and bathroom.

# Bedroom 1

# Measurements: 14' 4" x 12' 0" (4.38m x 3.65m)

A large bedroom with carpet flooring, radiator, over stairs storage and double glazed window overlooking the front.



# Bedroom 2

#### Measurements: 8' 0" x 6' 8" (2.43m x 2.03m)

Having fitted wall units carpet flooring, radiator and double glazed window overlooking the rear.



#### Bathroom

# Measurements: 5' 4" x 5' 0" (1.63m x 1.52m)

Comprising of low flush wc, pedestal wash basin, bath with overhead shower and fold out glass shower screen, part tiling to walls and frosted double glazed window overlooking the rear.



#### Outside

To the front of the property is on street parking

To the rear is a low maintenance enclosed garden with patio flags and fenced boundaries.



# Tenure Freehold

#### EPC



#### Viewings

For further information or to arrange a viewing please contact our office on 01924 249349.

# **Free valuations**

Considering selling or letting your property? For a free valuation on your property please do not hesitate to contact us: 01924 249349 info@movenowproperties.com www.movenowproperties.com

# **Floor plans**

These floor plans are intended as a rough guide only and are not to be intended as an exact representation and should not be scaled. We cannot confirm the accuracy of the measurements or details of these floor plans.



Copyright V360 Ltd 2023 | www.houseviz.com

#### DISCLAIMER:

The details shown on this website are a general outline for the guidance of intending purchasers, and do not constitute, nor constitute part of, an offer or contract or sales par