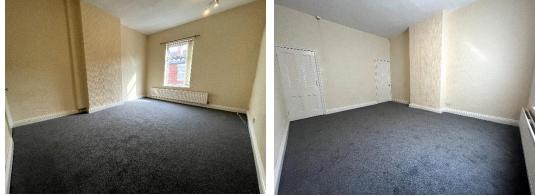

# Living Room

# Measurements: 14' 4" x 12' 0" (4.38m x 3.65m)

A spacious living room with carpet flooring, fire place, radiator, UPVC entrance door and double glazed window overlooking the front.