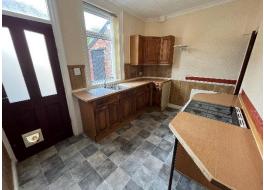

# Kitchen

# Measurements: 12' 0" x 8' 0" (3.65m x 2.43m)

Offering a range of wall and base units with complementary work surfaces, stainless steel sink and drainer with mixer tap, integrated over with 4 ring gas hob, space for fridge and freezer, UPVC door opening to enclosed rear garden, door to cellar and double glazed window overlooking the rear.