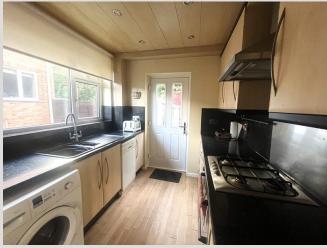

#### Kitchen

Measurements "22' 6" x "14' 1' (6.88m x 4.28m)

The offers a range of wall and base units, plumbing for washing machine and dishwasher, an integrated oven and 4 ring gas hob with a cooker hood, a 1.5 sink and drainer with a mixer tap, and recessed spotlights. The double glazed window overlooks the side, and an external door leads to the rear garden.