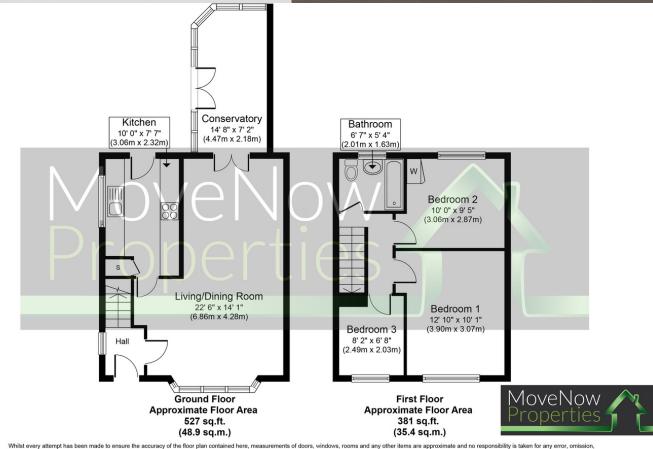

#### **Entrance Hall**

Upon entering, you'll be welcomed with wood-effect flooring, a frosted double glazed window providing natural light, and easy access to the living spaces and stairs leading to the first-floor landing.

# Living room/Diner Measurements "22' 6" x "14' 1' (6.88m x 4.28m)

Your spacious living room is the heart of this home. With carpet flooring, a large double glazed bay window offering views of the front, and patio doors opening to the conservatory, it's the perfect space for relaxation and entertaining.

#### Kitchen

Measurements "22' 6" x "14' 1' (6.88m x 4.28m)

The offers a range of wall and base units, plumbing for washing machine and dishwasher, an integrated oven and 4 ring gas hob with a cooker hood, a 1.5 sink and drainer with a mixer tap, and recessed spotlights. The double glazed window overlooks the side, and an external door leads to the rear garden.

# Conservatory

Measurements"14' 8" x "7' 2" (4.47m x 2.18m)

This charming conservatory is a space bathed in natural light from double glazed windows. Tiled effect vinyl flooring, electric heaters, and patio doors provide a seamless connection to the enclosed rear garden, creating the ideal space for indoor-outdoor living.

# Stairs and landing

Ascend the carpeted stairs, guided by a handrail, with a double glazed window offering a pleasant view of the side. The landing leads to your private spaces, ensuring a tranquil night's sleep.

#### **Bedroom 1**

Measurements "12' 10" x "10' 1" (3.90m x 3.07m)

Your master bedroom is a spacious retreat with carpeted flooring and a double glazed window overlooking the front, allowing you to start your day with refreshing natural light.

#### **Bedroom 2**

Measurements "10' 0" x "9' 5" (3.06m x 2.87m)

The second bedroom offers generous space with carpet flooring and a double glazed window overlooking the rear, creating a serene ambiance.

#### Bathroom

Measurements "6' 7" x "5' 4" (2.01m x1.63m)

The bathroom offers a 3 piece suite with a low flush WC, pedestal washbasin, and a bath with a shower attachment. Tiled flooring and a frosted double glazed window complete this functional space.

#### **EPC**

Whilst every attempt has been made to ensure the accuracy of the floor plan contained here, measurements of doors, windows, rooms and any other items are approximate and no responsibility is taken for any error, omission, or mis-statement. The measurements bould not be relied upon for valuation, transaction and/or funding purposes This plan is for illustrative purposes only and should be used as such by any prospective purchaser or tenant.

# Floor plans

These floor plans are intended as a rough guide only and are not to be intended as an exact representation and should not be scaled. We cannot confirm the accuracy of the measurements or details of these floor plans.