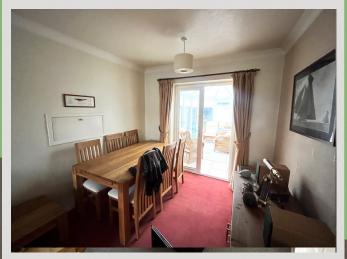

# Living room/Diner Measurements "22' 6" x "14' 1' (6.88m x 4.28m)

Your spacious living room is the heart of this home. With carpet flooring, a large double glazed bay window offering views of the front, and patio doors opening to the conservatory, it's the perfect space for relaxation and entertaining.