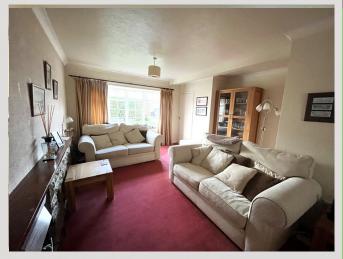

# Living room/Diner Measurements "22' 6" x "14' 1' (6.88m x 4.28m)

Your spacious living room is the heart of this home. With carpet flooring, a large double glazed bay window offering views of the front, and patio doors opening to the conservatory, it's the perfect space for relaxation and entertaining.