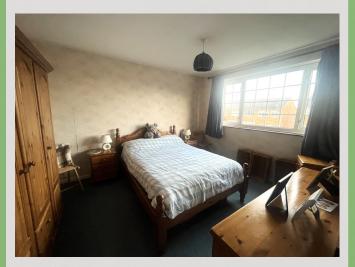

#### **Bedroom 1**

Measurements "12' 10" x "10' 1" (3.90m x 3.07m)

Your master bedroom is a spacious retreat with carpeted flooring and a double glazed window overlooking the front, allowing you to start your day with refreshing natural light.