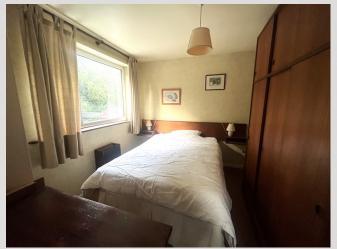

#### **Bedroom 1**

Measurements "12' 10" x "10' 1" (3.90m x 3.07m)

Your master bedroom is a spacious retreat with carpeted flooring and a double glazed window overlooking the front, allowing you to start your day with refreshing natural light.

#### **Bedroom 2**

Measurements "10' 0" x "9' 5" (3.06m x 2.87m)

The second bedroom offers generous space with carpet flooring and a double glazed window overlooking the rear, creating a serene ambiance.