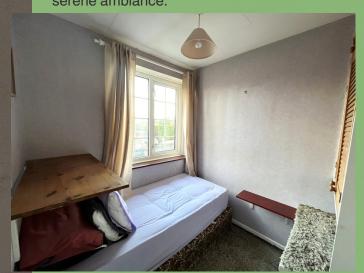

#### **Bedroom 2**

Measurements "10' 0" x "9' 5" (3.06m x 2.87m)

The second bedroom offers generous space with carpet flooring and a double glazed window overlooking the rear, creating a serene ambiance.