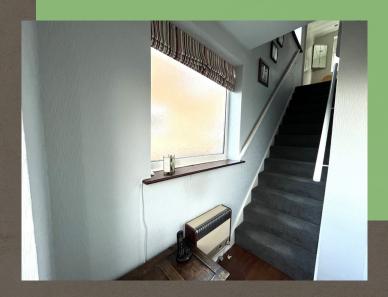

#### **Entrance Hall**

Upon entering, you'll be welcomed with wood-effect flooring, a frosted double glazed window providing natural light, and easy access to the living spaces and stairs leading to the first-floor landing.

# Stairs and landing

Ascend the carpeted stairs, guided by a handrail, with a double glazed window offering a pleasant view of the side. The landing leads to your private spaces, ensuring a tranquil night's sleep.