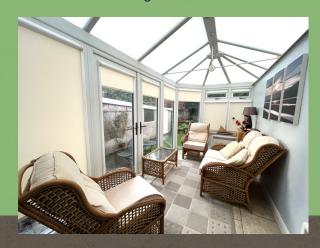

# Conservatory

Measurements"14' 8" x "7' 2" (4.47m x 2.18m)

This charming conservatory is a space bathed in natural light from double glazed windows. Tiled effect vinyl flooring, electric heaters, and patio doors provide a seamless connection to the enclosed rear garden, creating the ideal space for indoor-outdoor living.