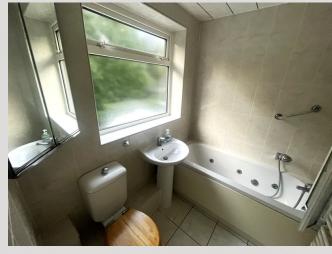

#### Bathroom

Measurements "6' 7" x "5' 4" (2.01m x1.63m)

The bathroom offers a 3 piece suite with a low flush WC, pedestal washbasin, and a bath with a shower attachment. Tiled flooring and a frosted double glazed window complete this functional space.