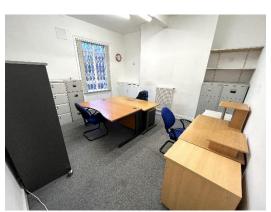

**Basement** 

Measurements: 15' 0" x 13' 11" (4.57m x 4.23m)

**Ground Floor** 

Office

Measurements: 17' 10" x 16' 7" (5.44m x 5.05m)

Office

Measurements: 15' 1" x 14' 5" (4.60m x 4.40m)

Office

Measurements: 15' 11" x 7' 8" (4.85m x 2.34m)

**First Floor** 

Office

Measurements: 8' 0" x 6' 6" (2.44m x 1.99m)

Office

Measurements: 9' 9" x 6' 5" (2.96m x 1.96m)

Office

Measurements: 15' 0" x 15' 0" (4.57m x 4.56m)