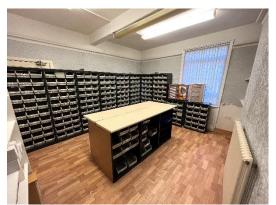

**Basement** 

Measurements: 15' 0" x 13' 11" (4.57m x 4.23m)

**Ground Floor** 

Office

Measurements: 17' 10" x 16' 7" (5.44m x 5.05m)

Office

Measurements: 15' 1" x 14' 5" (4.60m x 4.40m)

Office