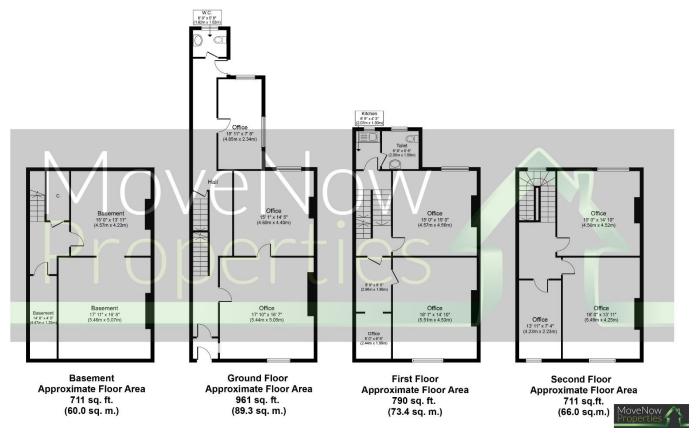

Benefiting from private parking for at least 4 vehicles.

**Accommodation Briefly comprises:** 

**Basement** 

Measurements: 14' 8" x 4' 5" (4.47m x 1.37m)

**Basement** 

Measurements: 17' 11" x 16' 8" (5.46m x 5.07m)

**Basement** 

Measurements: 15' 0" x 13' 11" (4.57m x 4.23m)

**Ground Floor** 

Office

Measurements: 17' 10" x 16' 7" (5.44m x 5.05m)

Office

Measurements: 15' 1" x 14' 5" (4.60m x 4.40m)

Office

Measurements: 15' 11" x 7' 8" (4.85m x 2.34m)

**First Floor** 

Office

Measurements: 8' 0" x 6' 6" (2.44m x 1.99m)

Office

Measurements: 9' 9" x 6' 5" (2.96m x 1.96m)

Office

Measurements: 15' 0" x 15' 0" (4.57m x 4.56m)

**Kitchen** 

Measurements: 6' 9" x 4' 3" (2.07m x 1.30m)

Toilet

Measurements: 6' 9" x 6' 6" (2.06m x 1.98m)

**Second Floor** 

Office

Measurements: 13' 11" x 7' 4" (4.23m x 2.23m)

Office

Measurements: 18' 0" x 13' 11" (5.49m x 4.25m)

Office

Measurements: 18' 0" x 13' 11" (5.49m x 4.25m)

Office

Measurements: 15' 0" x 14' 10" (4.56m x 4.52m)

## Floor plans

These floor plans are intended as a rough guide only and are not to be intended as an exact representation and should not be scaled. We cannot confirm the accuracy of the measurements or details of these floor plans.

Whilst every attempt has been made to ensure the accuracy of the floor plan contained here, measurements of doors, windows, rooms and any other items are approximate and no responsibility is taken for any error, omission, or mis-statement. The measurements should not be relied upon for valuation, transaction and/or funding purposes This plan is for illustrative purposes only and should be used as such by any prospective purchaser or tenant.

The services, systems and appliances shown have not been tested and no guarantee as to their operability or efficiency can be given.

Copyright V360 Ltd 2023 | www.houseviz.com