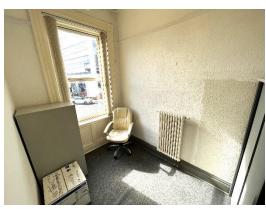

Measurements: 15' 11" x 7' 8" (4.85m x 2.34m)

**First Floor** 

Office

Measurements: 8' 0" x 6' 6" (2.44m x 1.99m)

Office

Measurements: 9' 9" x 6' 5" (2.96m x 1.96m)

Office

Measurements: 15' 0" x 15' 0" (4.57m x 4.56m)

**Kitchen** 

Measurements: 6' 9" x 4' 3" (2.07m x 1.30m)

Toilet

Measurements: 6' 9" x 6' 6" (2.06m x 1.98m)

**Second Floor** 

Office

Measurements: 13' 11" x 7' 4" (4.23m x 2.23m)

Office