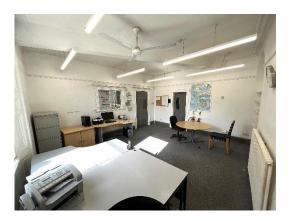

**Basement** 

Measurements: 15' 0" x 13' 11" (4.57m x 4.23m)

**Ground Floor** 

Office

Measurements: 17' 10" x 16' 7" (5.44m x 5.05m)

Office

Measurements: 15' 1" x 14' 5" (4.60m x 4.40m)

Office

Measurements: 15' 11" x 7' 8" (4.85m x 2.34m)

**First Floor** 

Office

Measurements: 8' 0" x 6' 6" (2.44m x 1.99m)

Office

Measurements: 9' 9" x 6' 5" (2.96m x 1.96m)

Office

Measurements: 15' 0" x 15' 0" (4.57m x 4.56m)

**Kitchen** 

Measurements: 6' 9" x 4' 3" (2.07m x 1.30m)

Toilet

Measurements: 6' 9" x 6' 6" (2.06m x 1.98m)

**Second Floor** 

Office

Measurements: 13' 11" x 7' 4" (4.23m x 2.23m)

Office

Measurements: 18' 0" x 13' 11" (5.49m x 4.25m)

Office

Measurements: 18' 0" x 13' 11" (5.49m x 4.25m)

Office

Measurements: 15' 0" x 14' 10" (4.56m x 4.52m)