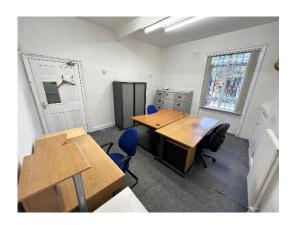

Measurements: 15' 11" x 7' 8" (4.85m x 2.34m)

**First Floor** 

Office

Measurements: 8' 0" x 6' 6" (2.44m x 1.99m)

Office

Measurements: 9' 9" x 6' 5" (2.96m x 1.96m)

Office

Measurements: 15' 0" x 15' 0" (4.57m x 4.56m)

**Kitchen** 

Measurements: 6' 9" x 4' 3" (2.07m x 1.30m)

Toilet

Measurements: 6' 9" x 6' 6" (2.06m x 1.98m)

**Second Floor** 

Office

Measurements: 13' 11" x 7' 4" (4.23m x 2.23m)

Office

Measurements: 18' 0" x 13' 11" (5.49m x 4.25m)

Office

Measurements: 18' 0" x 13' 11" (5.49m x 4.25m)

Office

Measurements: 15' 0" x 14' 10" (4.56m x 4.52m)