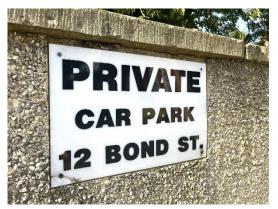

Benefiting from private parking for at least 4 vehicles.

**Accommodation Briefly comprises:** 

**Basement** 

Measurements: 14' 8" x 4' 5" (4.47m x 1.37m)

**Basement** 

Measurements: 17' 11" x 16' 8" (5.46m x 5.07m)