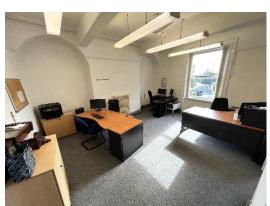

**Basement** 

Measurements: 15' 0" x 13' 11" (4.57m x 4.23m)

**Ground Floor** 

Office

Measurements: 17' 10" x 16' 7" (5.44m x 5.05m)

Office

Measurements: 15' 1" x 14' 5" (4.60m x 4.40m)

Office

Measurements: 15' 11" x 7' 8" (4.85m x 2.34m)

**First Floor** 

Office

Measurements: 8' 0" x 6' 6" (2.44m x 1.99m)

Office

Measurements: 9' 9" x 6' 5" (2.96m x 1.96m)

Office

Measurements: 15' 0" x 15' 0" (4.57m x 4.56m)