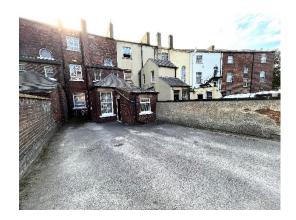

Benefiting from private parking for at least 4 vehicles.

**Accommodation Briefly comprises:** 

**Basement** 

Measurements: 14' 8" x 4' 5" (4.47m x 1.37m)

**Basement** 

Measurements: 17' 11" x 16' 8" (5.46m x 5.07m)