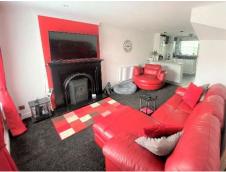

# Open Living / Kitchen Area

# Measurements: 26' 1" x 12' 2" (7.95m x 3.71m)

Open plan living space with double glazed windows to front, white walls with a red feature wall with gas fire and newly fitted double radiator and spotlights.