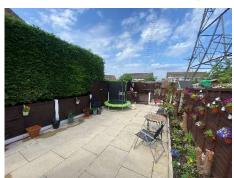

# Outside

To the front of the property is a small lawned area.

To the side of the property is a driveaway offering off street parking.

To the rear is a spacious enclosed garden with side access, patio area and decked area.