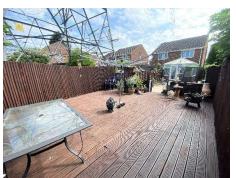

# Outside

To the front of the property is a small lawned area.

To the side of the property is a driveaway offering off street parking.

To the rear is a spacious enclosed garden with side access, patio area and decked area.