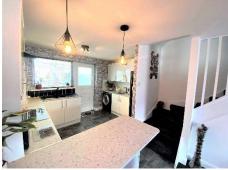

# Open Living / Kitchen Area

# Measurements: 26' 1" x 12' 2" (7.95m x 3.71m)

Open plan living space with double glazed windows to front, white walls with a red feature wall with gas fire and newly fitted double radiator and spotlights.

### Kitchen

The kitchen has a range of wall and base units, with the benefit of a breakfast bar, work surfaces, sink and drainer, electric oven & hob with extractor hood above, vinyl flooring, space for washing machine, space for fridge / freezer, double glazed window to rear and door to conservatory.