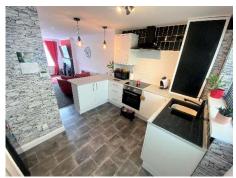

### Kitchen

The kitchen has a range of wall and base units, with the benefit of a breakfast bar, work surfaces, sink and drainer, electric oven & hob with extractor hood above, vinyl flooring, space for washing machine, space for fridge / freezer, double glazed window to rear and door to conservatory.