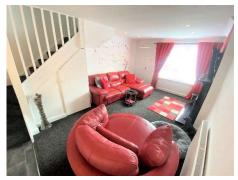

# Open Living / Kitchen Area

# Measurements: 26' 1" x 12' 2" (7.95m x 3.71m)

Open plan living space with double glazed windows to front, white walls with a red feature wall with gas fire and newly fitted double radiator and spotlights.