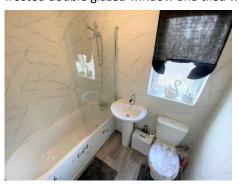

# Bathroom

# Measurements 6' 1" x 5' 0" (1.86m x 1.53m)

Comprising of a 3 piece suite having bath with overhead mains shower, low flush WC, pedestal wash basin, radiator, frosted double glazed window and tiled walls.