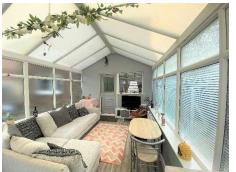

# Conservatory

# Measurements: 15' 7" x 10' 6" (4.76m x 3.19m)

Spacious conservatory, ideal for relaxing with double glazed windows, neutral decoration, UPVC French door and wood effect laminate flooring.