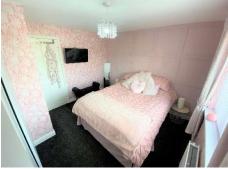

### Bedroom 1

# Measurements: 11' 1" x 10' 6" (3.39m x 3.19m)

Double bedroom with double glazed window to front elevation, carpet flooring, fitted wardrobe, storage cupboard and radiator.

Bedroom 2