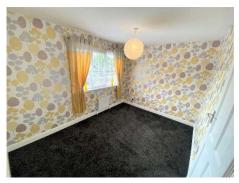

# Measurements: 11' 3" x 8' 2" (3.42m x 2.50m)

A spacious second double bedroom with double glazed windows to rear, carpet flooring and radiator.