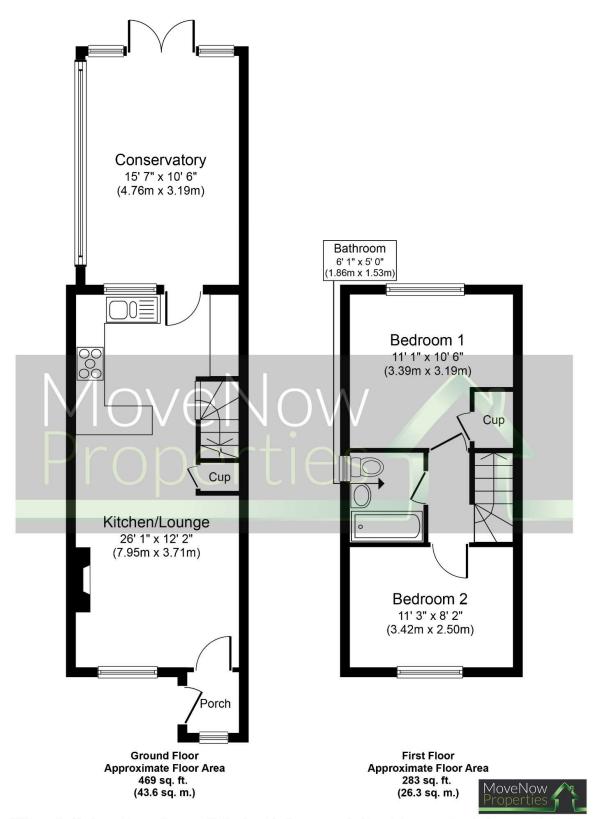

# Measurements: 26' 1" x 12' 2" (7.95m x 3.71m)

Open plan living space with double glazed windows to front, white walls with a red feature wall with gas fire and newly fitted double radiator and spotlights.

### Kitchen

The kitchen has a range of wall and base units, with the benefit of a breakfast bar, work surfaces, sink and drainer, electric oven & hob with extractor hood above, vinyl flooring, space for washing machine, space for fridge / freezer, double glazed window to rear and door to conservatory.

# Measurements: 15' 7" x 10' 6" (4.76m x 3.19m)

Spacious conservatory, ideal for relaxing with double glazed windows, neutral decoration, UPVC French door and wood effect laminate flooring.

# Measurements: 11' 1" x 10' 6" (3.39m x 3.19m)

Double bedroom with double glazed window to front elevation, carpet flooring, fitted wardrobe, storage cupboard and radiator.

Bedroom 2

# Measurements: 11' 3" x 8' 2" (3.42m x 2.50m)

A spacious second double bedroom with double glazed windows to rear, carpet flooring and radiator.

# Measurements 6' 1" x 5' 0" (1.86m x 1.53m)

Comprising of a 3 piece suite having bath with overhead mains shower, low flush WC, pedestal wash basin, radiator, frosted double glazed window and tiled walls.

# Floor plans

These floor plans are intended as a rough guide only and are not to be intended as an exact representation and should not be scaled. We cannot confirm the accuracy of the measurements or details of these floor plans.