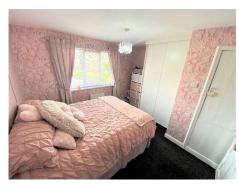

### Bedroom 1

# Measurements: 11' 1" x 10' 6" (3.39m x 3.19m)

Double bedroom with double glazed window to front elevation, carpet flooring, fitted wardrobe, storage cupboard and radiator.

Bedroom 2