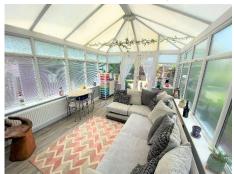

# Conservatory

# Measurements: 15' 7" x 10' 6" (4.76m x 3.19m)

Spacious conservatory, ideal for relaxing with double glazed windows, neutral decoration, UPVC French door and wood effect laminate flooring.