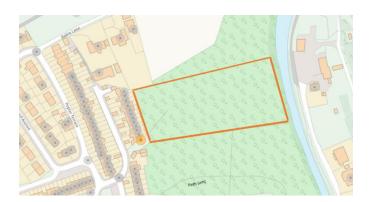

## **FOR SALE**

Poplar Terrace, Royston

**S71 4DU** 

**LAND** 

£465,000

Movenowproperties are pleased to offer this fantastic development opportunity located in a mainly residential area with many established local amenities.

- Access from Poplar Terrace
- Development opportunity
  - Residential Area

**Tenure** Freehold