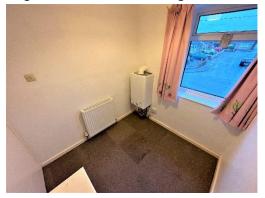

A second double bedroom with double glazed window to front.

**Bedroom 3** 

Measurements: 7' 0" x 6' 4" (2.13m x 1.94m)

Single bedroom with double glazed window to front and recently fitted Ideal Exclusive combi boiler.