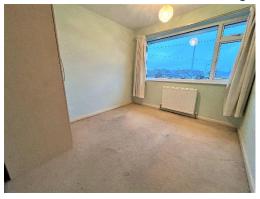

# Stairs/Landing

Doors leading to separate rooms and loft hatch.

**Bedroom 1** 

Measurements: 14' 1" x 9' 2" (4.29m x 2.79m)

Good size double bedroom with double glazed window to rear aspect.

Bedroom 2

Measurements: 10' 1" x 8' 11" (3.06m x 2.72m)

A second double bedroom with double glazed window to front.

**Bedroom 3** 

Measurements: 7' 0" x 6' 4" (2.13m x 1.94m)

Single bedroom with double glazed window to front and recently fitted Ideal Exclusive combi boiler.