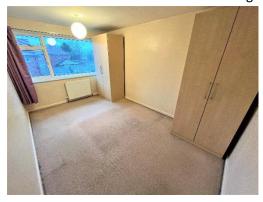

# Stairs/Landing

Doors leading to separate rooms and loft hatch.

**Bedroom 1** 

Measurements: 14' 1" x 9' 2" (4.29m x 2.79m)

Good size double bedroom with double glazed window to rear aspect.

Bedroom 2

Measurements: 10' 1" x 8' 11" (3.06m x 2.72m)

A second double bedroom with double glazed window to front.

**Bedroom 3** 

Measurements: 7' 0" x 6' 4" (2.13m x 1.94m)

Single bedroom with double glazed window to front and recently fitted Ideal Exclusive combi boiler.