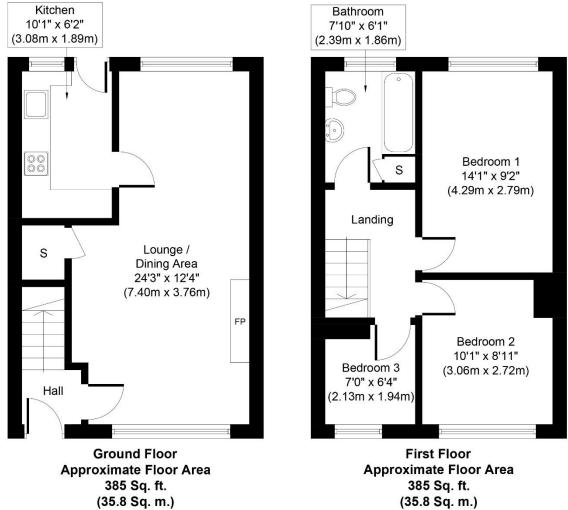

# Measurements: 24' 3" x 12' 4" (7.40m x 3.76m)

Large open plan living space, excellent for entertaining. Having 2 double glazed windows to front and rear elevations allowing lots of natural light, door to useful understairs storage cupboard and feature fireplace.

# Measurements: 10' 1" x 6' 2" (3.08m x 1.89m)

A range of wall and base units with complementary work surfaces, free standing cooker, stainless steel sink and drainer, uPVC door to rear garden, double glazed window to rear elevation, vinyl flooring and part tiling to walls.

# Stairs/Landing

Doors leading to separate rooms and loft hatch.

**Bedroom 1** 

Measurements: 14' 1" x 9' 2" (4.29m x 2.79m)

Good size double bedroom with double glazed window to rear aspect.

Bedroom 2

Measurements: 10' 1" x 8' 11" (3.06m x 2.72m)

A second double bedroom with double glazed window to front.

**Bedroom 3** 

Measurements: 7' 0" x 6' 4" (2.13m x 1.94m)

Single bedroom with double glazed window to front and recently fitted Ideal Exclusive combi boiler.

# Measurements: 7' 10" x 6' 1" (2.39m x 1.86m)

Comprising of a three piece suite with bath, low flush WC, pedestal wash basin, frosted double glazed window to rear and useful storage cupboard.

# Floor plans

These floor plans are intended as a rough guide only and are not to be intended as an exact representation and should not be scaled. We cannot confirm the accuracy of the measurements or details of these floor plans.