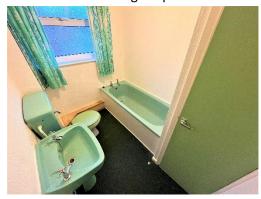

#### **Bathroom**

# Measurements: 7' 10" x 6' 1" (2.39m x 1.86m)

Comprising of a three piece suite with bath, low flush WC, pedestal wash basin, frosted double glazed window to rear and useful storage cupboard.