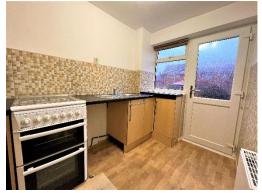

#### Kitchen

# Measurements: 10' 1" x 6' 2" (3.08m x 1.89m)

A range of wall and base units with complementary work surfaces, free standing cooker, stainless steel sink and drainer, uPVC door to rear garden, double glazed window to rear elevation, vinyl flooring and part tiling to walls.