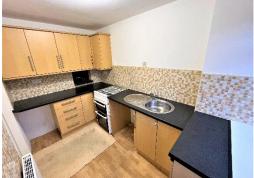

#### Kitchen

# Measurements: 10' 1" x 6' 2" (3.08m x 1.89m)

A range of wall and base units with complementary work surfaces, free standing cooker, stainless steel sink and drainer, uPVC door to rear garden, double glazed window to rear elevation, vinyl flooring and part tiling to walls.