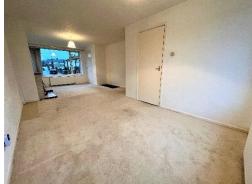

# **Lounge/Dining Area**

# Measurements: 24' 3" x 12' 4" (7.40m x 3.76m)

Large open plan living space, excellent for entertaining. Having 2 double glazed windows to front and rear elevations allowing lots of natural light, door to useful understairs storage cupboard and feature fireplace.