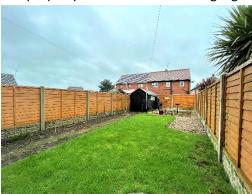

#### Outside

To the front of the property is a small buffer garden with flower bed.

To the rear of the property is a good size enclosed garden with small patio, lawn area and garden shed.

The property also benefits from single garage within close proximity.