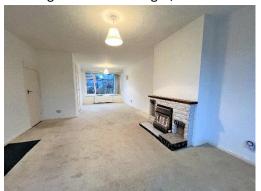

# **Lounge/Dining Area**

# Measurements: 24' 3" x 12' 4" (7.40m x 3.76m)

Large open plan living space, excellent for entertaining. Having 2 double glazed windows to front and rear elevations allowing lots of natural light, door to useful understairs storage cupboard and feature fireplace.